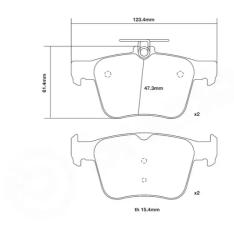

## **Technical specifications**

Width Thickness 123 mm 16 mm

WVA number Axle 25009,25011 Rear

EAN code 8020584604410

**COMPATIBLE VEHICLES**