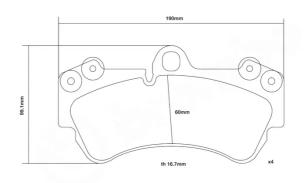

## **Technical specifications**

Width Thickness 190 mm 17 mm

Wear indicator

Prepared for wear indicator

WVA number

Axle

23692

Front