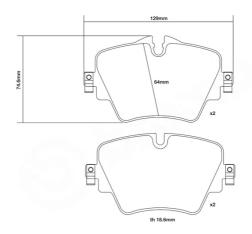

## **Technical specifications**

Width Thickness Height
129 mm 19 mm 76 mm

WVA number Axle 25617,25618 Front

EAN code 8020584604212

**COMPATIBLE VEHICLES**