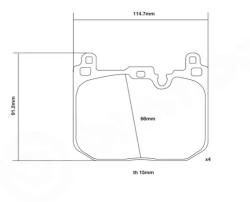

## **Technical specifications**

| Width         | Thickness    |
|---------------|--------------|
| <b>115</b> mm | <b>15</b> mm |

| Wear indicator                 | WVA number |
|--------------------------------|------------|
| Prepared for wear<br>indicator | 22344      |