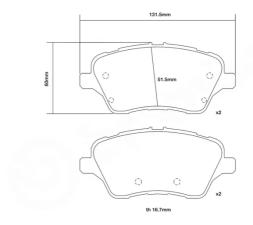

## **Technical specifications**

Width Thickness

**132** mm **17** mm

WVA number Axle 25134,25135 Front

EAN code

8020584604595