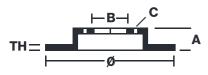

## **Technical specifications**

| Diameter Ø<br><b>310</b> mm    | Thickness (TH) <b>5,5</b> mm  |
|--------------------------------|-------------------------------|
| Hole diameter <b>6,3</b> mm    | Centering (B)<br><b>94</b> mm |
| Off set (A)<br><b>10,25</b> mm | Surface width <b>32</b>       |

- Units per box
- 2

Number of holes
6
Brake disc type

Floating

Holes fixing (C) **110** mm

COMPATIBLE VEHICLES