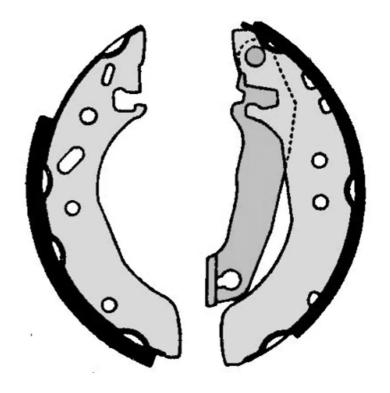

## SHOE S 24 519

## The S 24 519 brake shoe is synonymous with reliability

Brembo brake shoes of original equipment quality guarantee the safe and reliable performance of your drum braking system. All Brembo brake shoes are accompanied by a ECE-R90 homologation certificate.

## **Technical specifications**

| EAN code<br><b>8432509640982</b> | Rear                         | Diameter<br>180 mm                             |
|----------------------------------|------------------------------|------------------------------------------------|
| Width 32 mm                      | Braking system<br><b>TRW</b> | Parking brake lever<br>With handbrake<br>lever |