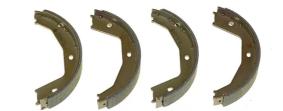

## SHOE S 24 550

## The S 24 550 brake shoe is synonymous with reliability

Brembo brake shoes of original equipment quality guarantee the safe and reliable performance of your drum braking system. All Brembo brake shoes are accompanied by a ECE-R90 homologation certificate.

- ✓ OE-equivalent
- Brembo quality
- ✓ ECE-R90 certificate
- ✓ Safety
- ✓ Durability

## **Technical specifications**

Width Braking system

30 mm ATE

Туре

Parking brake

**COMPATIBLE VEHICLES** 