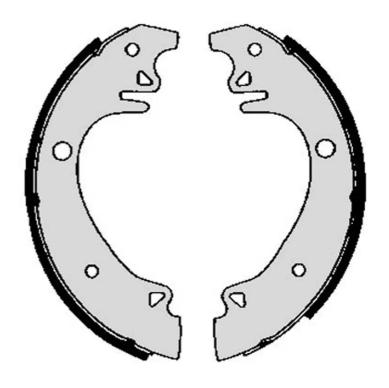

## **SHOE S 61 509**

## The S 61 509 brake shoe is synonymous with reliability

Brembo brake shoes of original equipment quality guarantee the safe and reliable performance of your drum braking system. All Brembo brake shoes are accompanied by a ECE-R90 homologation certificate.

- ✓ OE-equivalent
- ✓ Brembo quality
- ✓ ECE-R90 certificate
- ✓ Safety
- ✓ Durability
- With accessories