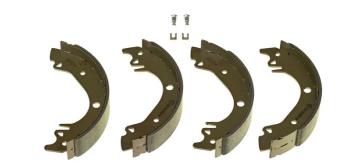

## **SHOE S 61 509**

## The S 61 509 brake shoe is synonymous with reliability

Brembo brake shoes of original equipment quality guarantee the safe and reliable performance of your drum braking system. All Brembo brake shoes are accompanied by a ECE-R90 homologation certificate.

- ✓ OE-equivalent
- ✓ Brembo quality
- ✓ ECE-R90 certificate
- ✓ Safety
- ✓ Durability
- With accessories