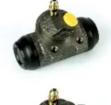

## The H 61 016 shoe kit is synonymous with reliability

The standard Brembo kit is the ideal solution for drum brake maintenance. The kit contains all the components necessary for drum brake maintenance: shoes, brake wheel cylinders, springs, lubricant, and fixing kit.

- ✓ OE-equivalent
- Brembo quality
- ECE-R90 certificate
- Safety
- Durability
- Quick assembly
- With accessories