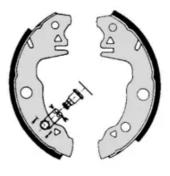

## The H 61 016 shoe kit is synonymous with reliability

The standard Brembo kit is the ideal solution for drum brake maintenance. The kit contains all the components necessary for drum brake maintenance: shoes, brake wheel cylinders, springs, lubricant, and fixing kit.

- ✓ OE-equivalent
- Brembo quality
- ECE-R90 certificate
- Safety
- Durability
- Quick assembly
- With accessories