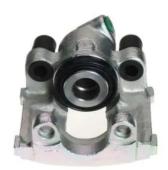

## CALIPER F 06 048

## The F 06 048 caliper is synonymous with reliability

Designed to provide the same performance as new calipers, Brembo remanufactured calipers embody an alternative solution to replacing broken or worn parts with new ones. The brake caliper remanufacturing process involves cleaning and applying a surface treatment to the caliper body, and the renewing of all worn internal components with new ones. The final testing at the end of this process guarantees a Brembo certified product.

## **Technical specifications**

| EAN code          | Axle           | Diameter     |
|-------------------|----------------|--------------|
| 8020584500491     | Rear           | <b>38</b> mm |
|                   |                |              |
| Number of pistons | Braking system | Position     |
| 1                 | ATE            | Left         |