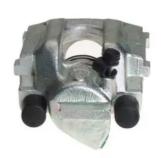

## CALIPER F 06 048

## The F 06 048 caliper is synonymous with reliability

Designed to provide the same performance as new calipers, Brembo remanufactured calipers embody an alternative solution to replacing broken or worn parts with new ones. The brake caliper remanufacturing process involves cleaning and applying a surface treatment to the caliper body, and the renewing of all worn internal components with new ones. The final testing at the end of this process guarantees a Brembo certified product.

## **Technical specifications**

| EAN code          | Axle           | Diameter     |
|-------------------|----------------|--------------|
| 8020584500491     | Rear           | <b>38</b> mm |
|                   |                |              |
| Number of pistons | Braking system | Position     |
| 1                 | ATE            | Left         |