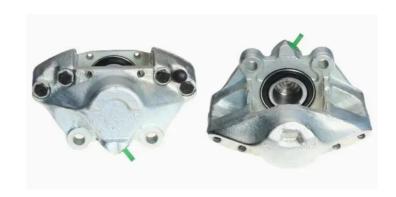

## CALIPER F 23 001

## The F 23 001 caliper is synonymous with reliability

Designed to provide the same performance as new calipers, Brembo remanufactured calipers embody an alternative solution to replacing broken or worn parts with new ones. The brake caliper remanufacturing process involves cleaning and applying a surface treatment to the caliper body, and the renewing of all worn internal components with new ones. The final testing at the end of this process guarantees a Brembo certified product.

## **Technical specifications**

EAN code Axle Diameter
8020584503249 Front 48 mm

Number of pistons Braking system Position
2 ATE Right