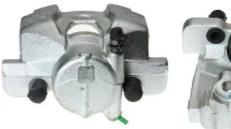

## CALIPER F 23 143

The F 23 143 caliper is synonymous with reliability

Designed to provide the same performance as new calipers, Brembo remanufactured calipers embody an alternative solution to replacing broken or worn parts with new ones. The brake caliper remanufacturing process involves cleaning and applying a surface treatment to the caliper body, and the renewing of all worn internal components with new ones. The final testing at the end of this process guarantees a Brembo certified product.

## **Technical specifications**

| EAN code          | Axle           | Diameter     |
|-------------------|----------------|--------------|
| 8020584504666     | Front          | <b>60</b> mm |
|                   |                |              |
| Number of pistons | Braking system | Position     |
| 1                 | ATE            | Right        |