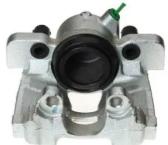

## CALIPER F 23 143

The F 23 143 caliper is synonymous with reliability

Designed to provide the same performance as new calipers, Brembo remanufactured calipers embody an alternative solution to replacing broken or worn parts with new ones. The brake caliper remanufacturing process involves cleaning and applying a surface treatment to the caliper body, and the renewing of all worn internal components with new ones. The final testing at the end of this process guarantees a Brembo certified product.

## **Technical specifications**

| EAN code          | Axle           | Diameter     |
|-------------------|----------------|--------------|
| 8020584504666     | Front          | <b>60</b> mm |
|                   |                |              |
| Number of pistons | Braking system | Position     |
| 1                 | ATE            | Right        |