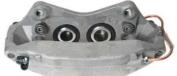

## CALIPER F 23 162

## The F 23 162 caliper is synonymous with reliability

Designed to provide the same performance as new calipers, Brembo remanufactured calipers embody an alternative solution to replacing broken or worn parts with new ones. The brake caliper remanufacturing process involves cleaning and applying a surface treatment to the caliper body, and the renewing of all worn internal components with new ones. The final testing at the end of this process guarantees a Brembo certified product.

## **Technical specifications**

EAN code Axle Diameter
8020584504857 Front 38,42 mm

Number of pistons Braking system Position
4 BREMBO Left

**COMPATIBLE VEHICLES** 