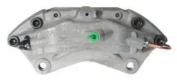

## CALIPER F 23 162

## The F 23 162 caliper is synonymous with reliability

Designed to provide the same performance as new calipers, Brembo remanufactured calipers embody an alternative solution to replacing broken or worn parts with new ones. The brake caliper remanufacturing process involves cleaning and applying a surface treatment to the caliper body, and the renewing of all worn internal components with new ones. The final testing at the end of this process guarantees a Brembo certified product.

## **Technical specifications**

EAN code Axle Diameter
8020584504857 Front 38,42 mm

Number of pistons Braking system Position
4 BREMBO Left

**COMPATIBLE VEHICLES** 