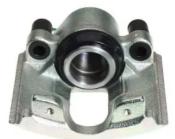

## CALIPER F 24 102

## The F 24 102 caliper is synonymous with reliability

Designed to provide the same performance as new calipers, Brembo remanufactured calipers embody an alternative solution to replacing broken or worn parts with new ones. The brake caliper remanufacturing process involves cleaning and applying a surface treatment to the caliper body, and the renewing of all worn internal components with new ones. The final testing at the end of this process guarantees a Brembo certified product.

## **Technical specifications**

| EAN code          | Axle           | Diameter     |
|-------------------|----------------|--------------|
| 8020584506318     | Front          | <b>48</b> mm |
|                   |                |              |
| Number of pistons | Braking system | Position     |
| 1                 | ATE            | Left         |