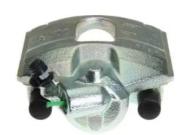

## CALIPER F 24 102

## The F 24 102 caliper is synonymous with reliability

Designed to provide the same performance as new calipers, Brembo remanufactured calipers embody an alternative solution to replacing broken or worn parts with new ones. The brake caliper remanufacturing process involves cleaning and applying a surface treatment to the caliper body, and the renewing of all worn internal components with new ones. The final testing at the end of this process guarantees a Brembo certified product.

## **Technical specifications**

| EAN code          | Axle           | Diameter     |
|-------------------|----------------|--------------|
| 8020584506318     | Front          | <b>48</b> mm |
|                   |                |              |
| Number of pistons | Braking system | Position     |
| 1                 | ATE            | Left         |