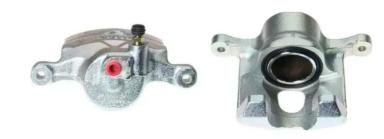

## CALIPER F 28 005

## The F 28 005 caliper is synonymous with reliability

Designed to provide the same performance as new calipers, Brembo remanufactured calipers embody an alternative solution to replacing broken or worn parts with new ones. The brake caliper remanufacturing process involves cleaning and applying a surface treatment to the caliper body, and the renewing of all worn internal components with new ones. The final testing at the end of this process guarantees a Brembo certified product.

## **Technical specifications**

| EAN code          | Axle           | Diameter     |
|-------------------|----------------|--------------|
| 8020584507100     | Front          | <b>51</b> mm |
|                   |                |              |
| Number of pistons | Braking system | Position     |
| 1                 | TOKICO         | Right        |