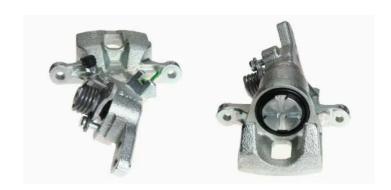

## CALIPER F 28 039

## The F 28 039 caliper is synonymous with reliability

Designed to provide the same performance as new calipers, Brembo remanufactured calipers embody an alternative solution to replacing broken or worn parts with new ones. The brake caliper remanufacturing process involves cleaning and applying a surface treatment to the caliper body, and the renewing of all worn internal components with new ones. The final testing at the end of this process guarantees a Brembo certified product.

## **Technical specifications**

EAN code Axle Diameter
8020584507445 Rear 38 mm

Number of pistons Braking system Position
1 NISSIN Right

**COMPATIBLE VEHICLES** 