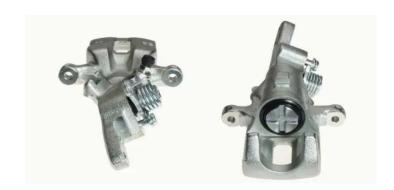

## CALIPER F 28 056

## The F 28 056 caliper is synonymous with reliability

Designed to provide the same performance as new calipers, Brembo remanufactured calipers embody an alternative solution to replacing broken or worn parts with new ones. The brake caliper remanufacturing process involves cleaning and applying a surface treatment to the caliper body, and the renewing of all worn internal components with new ones. The final testing at the end of this process guarantees a Brembo certified product.