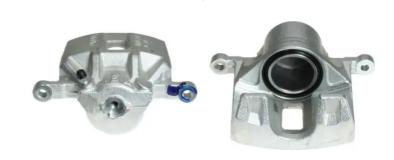

## CALIPER F 28 109

## **Technical specifications**

EAN code Axle Diameter
8020584508145 Front 57 mm

Number of pistons Braking system Position
1 NISSIN Right