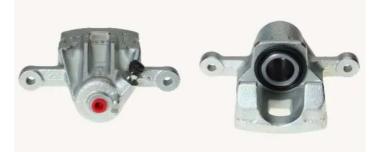

## CALIPER F 30 140

The F 30 140 caliper is synonymous with reliability

Designed to provide the same performance as new calipers, Brembo remanufactured calipers embody an alternative solution to replacing broken or worn parts with new ones. The brake caliper remanufacturing process involves cleaning and applying a surface treatment to the caliper body, and the renewing of all worn internal components with new ones. The final testing at the end of this process guarantees a Brembo certified product.

## **Technical specifications**

| EAN code          | Axle           | Diameter     |
|-------------------|----------------|--------------|
| 8020584509890     | Rear           | <b>34</b> mm |
|                   |                |              |
| Number of pistons | Braking system | Position     |
| 1                 | MANDO          | Left         |