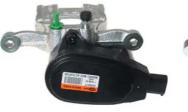

## CALIPER F 30 288

The F 30 288 caliper is synonymous with reliability

Designed to provide the same performance as new calipers, Brembo remanufactured calipers embody an alternative solution to replacing broken or worn parts with new ones. The brake caliper remanufacturing process involves cleaning and applying a surface treatment to the caliper body, and the renewing of all worn internal components with new ones. The final testing at the end of this process guarantees a Brembo certified product.

## **Technical specifications**

| EAN code          | Axle           | Diameter     |
|-------------------|----------------|--------------|
| 8020584553251     | Rear           | <b>38</b> mm |
|                   |                |              |
| Number of pistons | Braking system | Position     |
| 1                 | MANDO          | Left         |