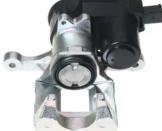

## CALIPER F 30 288

The F 30 288 caliper is synonymous with reliability

Designed to provide the same performance as new calipers, Brembo remanufactured calipers embody an alternative solution to replacing broken or worn parts with new ones. The brake caliper remanufacturing process involves cleaning and applying a surface treatment to the caliper body, and the renewing of all worn internal components with new ones. The final testing at the end of this process guarantees a Brembo certified product.

## **Technical specifications**

| EAN code          | Axle           | Diameter     |
|-------------------|----------------|--------------|
| 8020584553251     | Rear           | <b>38</b> mm |
|                   |                |              |
| Number of pistons | Braking system | Position     |
| 1                 | MANDO          | Left         |