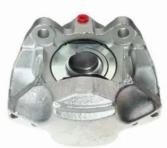

## CALIPER F 50 048

## The F 50 048 caliper is synonymous with reliability

Designed to provide the same performance as new calipers, Brembo remanufactured calipers embody an alternative solution to replacing broken or worn parts with new ones. The brake caliper remanufacturing process involves cleaning and applying a surface treatment to the caliper body, and the renewing of all worn internal components with new ones. The final testing at the end of this process guarantees a Brembo certified product.

## **Technical specifications**

| EAN code          | Axle           | Diameter     |
|-------------------|----------------|--------------|
| 8020584513590     | Front          | <b>60</b> mm |
|                   |                |              |
| Number of pistons | Braking system | Position     |
| 2                 | ATE            | Left         |