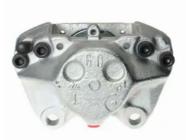

## CALIPER F 50 048

## The F 50 048 caliper is synonymous with reliability

Designed to provide the same performance as new calipers, Brembo remanufactured calipers embody an alternative solution to replacing broken or worn parts with new ones. The brake caliper remanufacturing process involves cleaning and applying a surface treatment to the caliper body, and the renewing of all worn internal components with new ones. The final testing at the end of this process guarantees a Brembo certified product.

## **Technical specifications**

| EAN code          | Axle           | Diameter     |
|-------------------|----------------|--------------|
| 8020584513590     | Front          | <b>60</b> mm |
|                   |                |              |
| Number of pistons | Braking system | Position     |
| 2                 | ATE            | Left         |