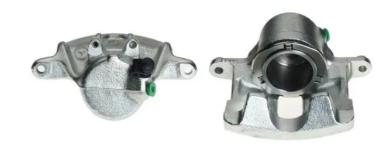

## CALIPER F 50 052

# The F 50 052 caliper is synonymous with reliability

Designed to provide the same performance as new calipers, Brembo remanufactured calipers embody an alternative solution to replacing broken or worn parts with new ones. The brake caliper remanufacturing process involves cleaning and applying a surface treatment to the caliper body, and the renewing of all worn internal components with new ones. The final testing at the end of this process guarantees a Brembo certified product.

#### **Technical specifications**

| EAN code          | Axle           | Diameter     |
|-------------------|----------------|--------------|
| 8020584513637     | Front          | <b>54</b> mm |
| Number of pistons | Braking system | Position     |
| 1                 | ATE            | Left         |