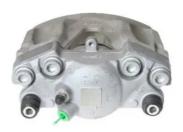

## CALIPER F 50 305

# The F 50 305 caliper is synonymous with reliability

Designed to provide the same performance as new calipers, Brembo remanufactured calipers embody an alternative solution to replacing broken or worn parts with new ones. The brake caliper remanufacturing process involves cleaning and applying a surface treatment to the caliper body, and the renewing of all worn internal components with new ones. The final testing at the end of this process guarantees a Brembo certified product.

#### **Technical specifications**

| EAN code          | Axle  | Diameter     |
|-------------------|-------|--------------|
| 8020584516164     | Front | <b>60</b> mm |
| Number of pistons | 2 3   | Position     |
| 1                 | TRW   | Right        |