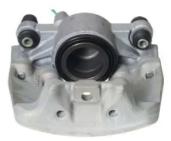

## CALIPER F 50 305

# The F 50 305 caliper is synonymous with reliability

Designed to provide the same performance as new calipers, Brembo remanufactured calipers embody an alternative solution to replacing broken or worn parts with new ones. The brake caliper remanufacturing process involves cleaning and applying a surface treatment to the caliper body, and the renewing of all worn internal components with new ones. The final testing at the end of this process guarantees a Brembo certified product.

#### **Technical specifications**

| EAN code          | Axle  | Diameter     |
|-------------------|-------|--------------|
| 8020584516164     | Front | <b>60</b> mm |
| Number of pistons | 2 3   | Position     |
| 1                 | TRW   | Right        |