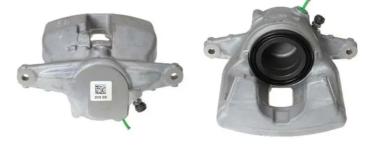

## CALIPER F 50 354

The F 50 354 caliper is synonymous with reliability

Designed to provide the same performance as new calipers, Brembo remanufactured calipers embody an alternative solution to replacing broken or worn parts with new ones. The brake caliper remanufacturing process involves cleaning and applying a surface treatment to the caliper body, and the renewing of all worn internal components with new ones. The final testing at the end of this process guarantees a Brembo certified product.