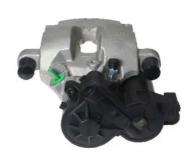

## CALIPER F 50 386

## The F 50 386 caliper is synonymous with reliability

Designed to provide the same performance as new calipers, Brembo remanufactured calipers embody an alternative solution to replacing broken or worn parts with new ones. The brake caliper remanufacturing process involves cleaning and applying a surface treatment to the caliper body, and the renewing of all worn internal components with new ones. The final testing at the end of this process guarantees a Brembo certified product.

## **Technical specifications**

| EAN code          | Axle           | Diameter     |
|-------------------|----------------|--------------|
| 8020584547175     | Rear           | <b>44</b> mm |
| Number of pistons | Braking system | Position     |
| 1                 | ATE            | Left         |