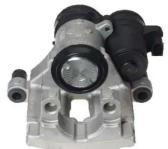

## CALIPER F 50 386

## The F 50 386 caliper is synonymous with reliability

Designed to provide the same performance as new calipers, Brembo remanufactured calipers embody an alternative solution to replacing broken or worn parts with new ones. The brake caliper remanufacturing process involves cleaning and applying a surface treatment to the caliper body, and the renewing of all worn internal components with new ones. The final testing at the end of this process guarantees a Brembo certified product.

## **Technical specifications**

| EAN code          | Axle           | Diameter     |
|-------------------|----------------|--------------|
| 8020584547175     | Rear           | <b>44</b> mm |
| Number of pistons | Braking system | Position     |
| 1                 | ATE            | Left         |