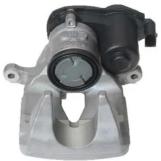

## CALIPER F 50 410

## The F 50 410 caliper is synonymous with reliability

Designed to provide the same performance as new calipers, Brembo remanufactured calipers embody an alternative solution to replacing broken or worn parts with new ones. The brake caliper remanufacturing process involves cleaning and applying a surface treatment to the caliper body, and the renewing of all worn internal components with new ones. The final testing at the end of this process guarantees a Brembo certified product.

## **Technical specifications**

| EAN code          | Axle           | Diameter     |
|-------------------|----------------|--------------|
| 8020584563953     | Rear           | <b>43</b> mm |
|                   |                |              |
| Number of pistons | Braking system | Position     |
| 1                 | TRW            | Left         |