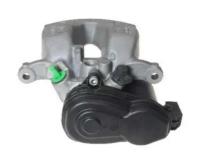

## CALIPER F 50 410

## The F 50 410 caliper is synonymous with reliability

Designed to provide the same performance as new calipers, Brembo remanufactured calipers embody an alternative solution to replacing broken or worn parts with new ones. The brake caliper remanufacturing process involves cleaning and applying a surface treatment to the caliper body, and the renewing of all worn internal components with new ones. The final testing at the end of this process guarantees a Brembo certified product.

## **Technical specifications**

| EAN code          | Axle           | Diameter     |
|-------------------|----------------|--------------|
| 8020584563953     | Rear           | <b>43</b> mm |
|                   |                |              |
| Number of pistons | Braking system | Position     |
| 1                 | TRW            | Left         |