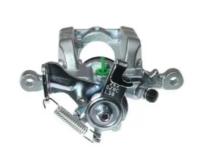

## CALIPER F 59 208

## The F 59 208 caliper is synonymous with reliability

Designed to provide the same performance as new calipers, Brembo remanufactured calipers embody an alternative solution to replacing broken or worn parts with new ones. The brake caliper remanufacturing process involves cleaning and applying a surface treatment to the caliper body, and the renewing of all worn internal components with new ones. The final testing at the end of this process guarantees a Brembo certified product.

## **Technical specifications**

| EAN code          | Axle           | Diameter     |
|-------------------|----------------|--------------|
| 8020584522172     | Rear           | <b>38</b> mm |
|                   |                |              |
| Number of pistons | Braking system | Position     |
| 1                 | ATE            | Left         |