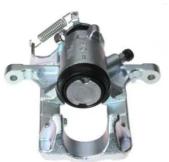

## CALIPER F 59 208

## The F 59 208 caliper is synonymous with reliability

Designed to provide the same performance as new calipers, Brembo remanufactured calipers embody an alternative solution to replacing broken or worn parts with new ones. The brake caliper remanufacturing process involves cleaning and applying a surface treatment to the caliper body, and the renewing of all worn internal components with new ones. The final testing at the end of this process guarantees a Brembo certified product.

## **Technical specifications**

| EAN code          | Axle           | Diameter     |
|-------------------|----------------|--------------|
| 8020584522172     | Rear           | <b>38</b> mm |
|                   |                |              |
| Number of pistons | Braking system | Position     |
| 1                 | ATE            | Left         |