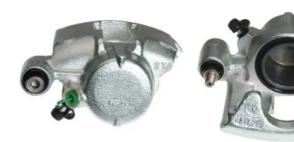

## CALIPER F 61 002

## The F 61 002 caliper is synonymous with reliability

Designed to provide the same performance as new calipers, Brembo remanufactured calipers embody an alternative solution to replacing broken or worn parts with new ones. The brake caliper remanufacturing process involves cleaning and applying a surface treatment to the caliper body, and the renewing of all worn internal components with new ones. The final testing at the end of this process guarantees a Brembo certified product.

## **Technical specifications**

EAN code Axle Diameter
8020584522332 Front 57 mm

Number of pistons Braking system Position
1 BENDIX Left

**COMPATIBLE VEHICLES** 