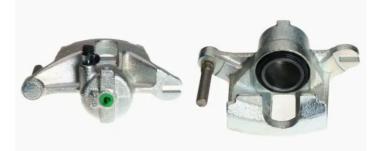

## CALIPER F 78 022

The F 78 022 caliper is synonymous with reliability

Designed to provide the same performance as new calipers, Brembo remanufactured calipers embody an alternative solution to replacing broken or worn parts with new ones. The brake caliper remanufacturing process involves cleaning and applying a surface treatment to the caliper body, and the renewing of all worn internal components with new ones. The final testing at the end of this process guarantees a Brembo certified product.

## **Technical specifications**

| EAN code          | Axle           | Diameter     |
|-------------------|----------------|--------------|
| 8020584527177     | Front          | <b>48</b> mm |
|                   |                |              |
| Number of pistons | Braking system | Position     |
| 1                 | BOSCH          | Left         |