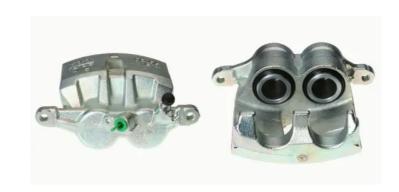

## CALIPER F 83 076

## The F 83 076 caliper is synonymous with reliability

Designed to provide the same performance as new calipers, Brembo remanufactured calipers embody an alternative solution to replacing broken or worn parts with new ones. The brake caliper remanufacturing process involves cleaning and applying a surface treatment to the caliper body, and the renewing of all worn internal components with new ones. The final testing at the end of this process guarantees a Brembo certified product.

## **Technical specifications**

EAN code Axle Diameter
8020584528754 Front 36 mm

Number of pistons Braking system Position
2 AISIN Left

**COMPATIBLE VEHICLES** 