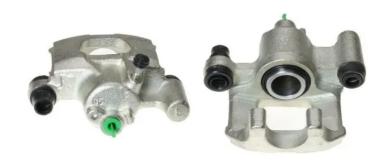

## CALIPER F 83 186

## The F 83 186 caliper is synonymous with reliability

Designed to provide the same performance as new calipers, Brembo remanufactured calipers embody an alternative solution to replacing broken or worn parts with new ones. The brake caliper remanufacturing process involves cleaning and applying a surface treatment to the caliper body, and the renewing of all worn internal components with new ones. The final testing at the end of this process guarantees a Brembo certified product.

## **Technical specifications**

EAN code Axle Diameter
8020584529850 Rear 35 mm

Number of pistons Braking system Position
1 AISIN Left