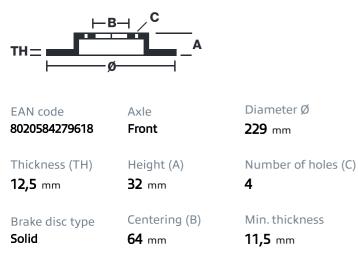

## () brembo



## BRAKE DISC 08.2796.10

The 08.2796.10 brake disc is synonymous with reliability

The Brembo brake disc is fully interchangeable with an Original Equipment brake disc. The control of the entire production cycle allows Brembo to offer brake discs with outstanding performance levels, reliability, durability and comfort in all conditions of use. All Brembo brake discs are accompanied by the ECE-R90 homologation.

- OE-equivalent
- Brembo quality
- ECE-R90 certificate
- Safety

## **Technical specifications**



## **COMPATIBLE OE PART NUMBERS**

| 4351212110000 | DAIHATSU |
|---------------|----------|
| 4351212100    | ΤΟΥΟΤΑ   |
| 4351212110    | ΤΟΥΟΤΑ   |