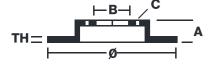

## **Technical specifications**

| EAN code<br><b>8020584558317</b> | Axle<br>Front              | Diameter Ø  247 mm   |
|----------------------------------|----------------------------|----------------------|
| Thickness (TH) 10 mm             | Height (A) 33 mm           | Number of holes (C)  |
| Brake disc type<br><b>Solid</b>  | Centering (B) <b>57</b> mm | Min. thickness  9 mm |