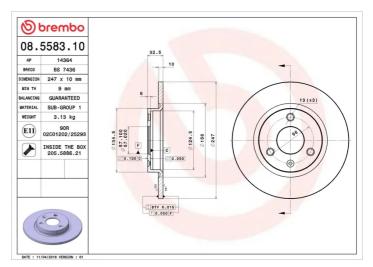

## **Technical specifications**

| EAN code<br><b>8020584558317</b> | Axle<br>Front              | Diameter Ø  247 mm   |
|----------------------------------|----------------------------|----------------------|
| Thickness (TH) 10 mm             | Height (A) 33 mm           | Number of holes (C)  |
| Brake disc type<br><b>Solid</b>  | Centering (B) <b>57</b> mm | Min. thickness  9 mm |

Tightening torque

**75** Nm

**COMPATIBLE VEHICLES** 