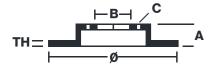

## **Technical specifications**

| EAN code        | Axle          | Diameter Ø          |
|-----------------|---------------|---------------------|
| 8020584015865   | Rear          | <b>269</b> mm       |
|                 |               |                     |
| Thickness (TH)  | Height (A)    | Number of holes (C) |
| <b>9</b> mm     | <b>56</b> mm  | 4                   |
|                 |               |                     |
| Brake disc type | Centering (B) | Min. thickness      |
| Solid           | <b>55</b> mm  | <b>7,5</b> mm       |