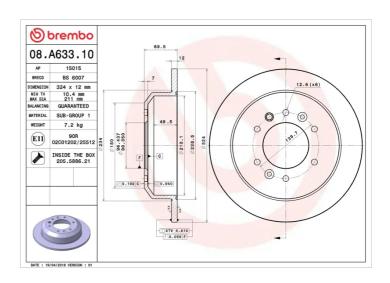

## **Technical specifications**

| EAN code<br><b>8020584033050</b> | Axle<br><b>Rear</b>     | Diameter Ø  324 mm               |
|----------------------------------|-------------------------|----------------------------------|
| Thickness (TH) 12 mm             | Height (A) <b>70</b> mm | Number of holes (C) <b>6</b>     |
| Brake disc type<br><b>Solid</b>  | Centering (B)  96 mm    | Min. thickness<br><b>10,4</b> mm |

Tightening torque

**100** Nm