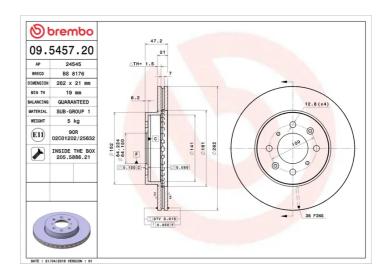

## BRAKE DISC 09.5457.20

## **Technical specifications**

| EAN code<br><b>8020584545720</b>     | Axle<br>Front              | Diameter Ø  262 mm   |
|--------------------------------------|----------------------------|----------------------|
| Thickness (TH) 21 mm                 | Height (A) 47 mm           | Number of holes (C)  |
| Brake disc type<br><b>Ventilated</b> | Centering (B) <b>64</b> mm | Min. thickness 19 mm |

Tightening torque

108 Nm

**COMPATIBLE VEHICLES** 