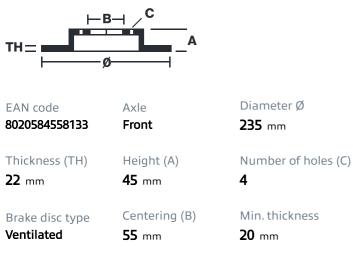

# () brembo



## BRAKE DISC 09.5581.30

The 09.5581.30 brake disc is synonymous with reliability

The Brembo brake disc is fully interchangeable with an Original Equipment brake disc. The control of the entire production cycle allows Brembo to offer brake discs with outstanding performance levels, reliability, durability and comfort in all conditions of use. All Brembo brake discs are accompanied by the ECE-R90 homologation.

- OE-equivalent
- Brembo quality
- ECE-R90 certificate
- Safety

### **Technical specifications**



#### Tightening torque

103 Nm

#### COMPATIBLE VEHICLES

### **COMPATIBLE OE PART NUMBERS**

| F1CZ1125A  | FORD  |
|------------|-------|
| F2CZ1125B  | FORD  |
| BR703325X  | MAZDA |
| BR703325XA | MAZDA |
| BR703325XB | MAZDA |
| BR703325XC | MAZDA |
| BR703325XD | MAZDA |
| BR703325XE | MAZDA |
| BR703325XF | MAZDA |
| BR783325XD | MAZDA |
|            |       |