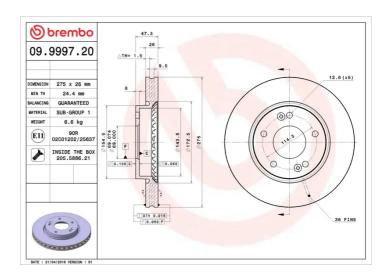

## BRAKE DISC 09.9997.20

## **Technical specifications**

| EAN code<br><b>8020584999721</b>     | Axle<br><b>Front</b>       | Diameter Ø  275 mm            |
|--------------------------------------|----------------------------|-------------------------------|
| Thickness (TH) 26 mm                 | Height (A) 47 mm           | Number of holes (C) <b>5</b>  |
| Brake disc type<br><b>Ventilated</b> | Centering (B) <b>69</b> mm | Min. thickness <b>24,4</b> mm |