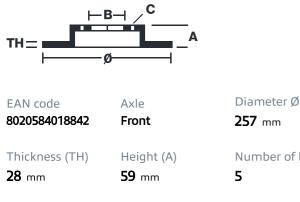

#### **Technical specifications**

Brake disc type Centering (B) Ventilated 62 mm

(brembo 09.A130.10 AP 25023 BS 8676 257 x 28 26 mm GUARANTEED MIN TH 14.55 (x5 WATERIA SUB-GROUP 6 kg 90R 02C01202/2562 (E11) 62. 48 FINS DTV 0.015