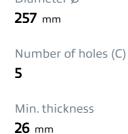

#### **Technical specifications**

Brake disc type Centering (B) Ventilated 62 mm

(brembo 09.A130.10 AP 25023 BS 8676 257 x 28 26 mm GUARANTEED MIN TH 14.55 (x5 WATERIA SUB-GROUP 6 kg 90R 02C01202/2562 (E11) 62. 48 FINS DTV 0.015