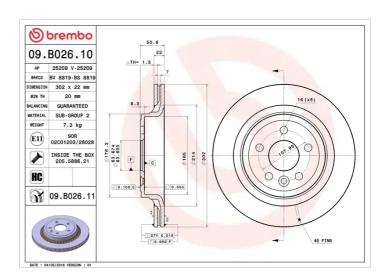

## **Technical specifications**

| EAN code<br><b>8020584025956</b>  | Axle<br><b>Rear</b>        | Diameter Ø 302 mm            |
|-----------------------------------|----------------------------|------------------------------|
| Thickness (TH) 22 mm              | Height (A) 51 mm           | Number of holes (C) <b>5</b> |
| Brake disc type <b>Ventilated</b> | Centering (B) <b>64</b> mm | Min. thickness 20 mm         |

Tightening torque

140 Nm

**COMPATIBLE VEHICLES** 