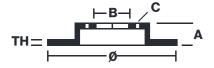

## **Technical specifications**

| EAN code<br><b>8020584025956</b>  | Axle<br><b>Rear</b>        | Diameter Ø 302 mm            |
|-----------------------------------|----------------------------|------------------------------|
| Thickness (TH) 22 mm              | Height (A) 51 mm           | Number of holes (C) <b>5</b> |
| Brake disc type <b>Ventilated</b> | Centering (B) <b>64</b> mm | Min. thickness 20 mm         |