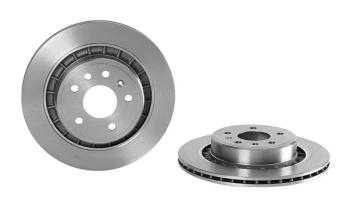

## **BRAKE DISC 09.B507.10**

## The 09.B507.10 brake disc is synonymous with reliability

The Brembo brake disc is fully interchangeable with an Original Equipment brake disc. The control of the entire production cycle allows Brembo to offer brake discs with outstanding performance levels, reliability, durability and comfort in all conditions of use. All Brembo brake discs are accompanied by the ECE-R90 homologation.