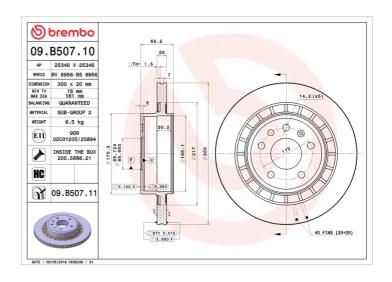

## **Technical specifications**

| EAN code<br><b>8020584216712</b> | Axle<br><b>Rear</b>        | Diameter Ø 300 mm     |
|----------------------------------|----------------------------|-----------------------|
| Thickness (TH) 20 mm             | Height (A) 69 mm           | Number of holes (C) 5 |
| Brake disc type Ventilated       | Centering (B) <b>66</b> mm | Min. thickness 18 mm  |