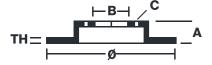

## **Technical specifications**

| EAN code<br><b>8020584216712</b> | Axle<br><b>Rear</b>        | Diameter Ø 300 mm     |
|----------------------------------|----------------------------|-----------------------|
| Thickness (TH) 20 mm             | Height (A) 69 mm           | Number of holes (C) 5 |
| Brake disc type Ventilated       | Centering (B) <b>66</b> mm | Min. thickness 18 mm  |