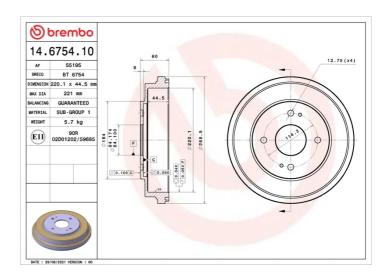

## DRUM 14.6754.10

## **Technical specifications**

EAN code Axle Diameter
8020584675410 Rear 220 mm

Width Height Number of holes
44,5 mm 60 4

Centering Max diameter

**221** mm

**COMPATIBLE VEHICLES** 