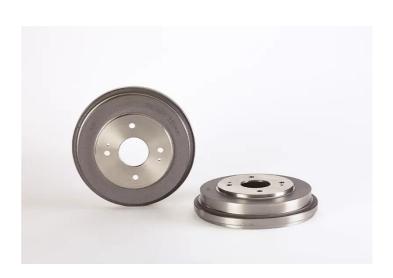

## DRUM 14.6754.10

## The 14.6754.10 drum is synonymous with reliability

Brembo has developed several design solutions for drum brakes which combine multiple materials to reduce the overall weight. The most popular range of lamellar graphite cast iron drums is supplemented by cast iron drums with a steel sprocket flange and aluminium drums, whereby only the inner part of the drum on which the shoes operate are made of lamellar cast iron, namely the brake band. Additionally drums with built-in bearing kit and hub are added to this range.