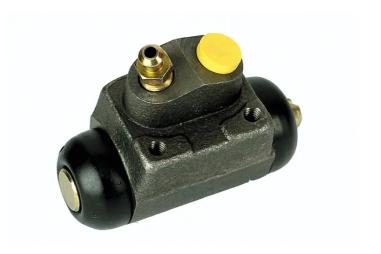

## **BRAKE WHEEL CYLINDER**A 12 152

## The A 12 152 brake wheel cylinder is synonymous with reliability

Brembo brake wheel cylinders are subjected to checks during the entire production process to guarantee their conformity to the strictest standards. Tightness, durability and burst tests are conducted to guarantee the reliability of the product in the most critical conditions of use.

## **Technical specifications**

| EAN code      | Axle           | Diameter        |
|---------------|----------------|-----------------|
| 8432509600924 | Rear           | <b>19,05</b> mm |
|               |                | •               |
| Threading     | Braking system | Material        |
| 10 x 1        | TRW            | Cast Iron       |