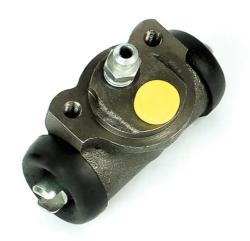

## BRAKE WHEEL CYLINDER A 12 543

## **Technical specifications**

 EAN code
 Axle
 Diameter

 8432509604533
 Rear
 17,46 mm

Threading Material 10 x 1 Cast Iron