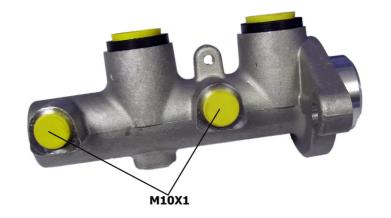

## **Technical specifications**

EAN code Diameter 8432509608531 Axle 20,64 mm

Threading Material 10 x 1 (2) Aluminium

**COMPATIBLE VEHICLES** 