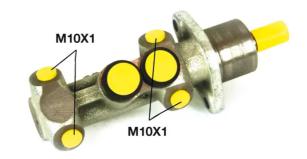

## **Technical specifications**

EAN code Diameter 8432509609026 Axle 20,64 mm

Threading Material 10 x 1 (4) Cast Iron

**COMPATIBLE VEHICLES** 