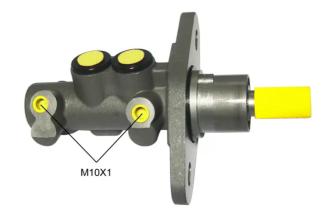

#### **Technical specifications**

| EAN code<br>8432509664650      | Axle                         | Diameter<br><b>23,8</b> mm |
|--------------------------------|------------------------------|----------------------------|
| Threading<br><b>10 X 1 (2)</b> | Material<br><b>Aluminium</b> |                            |