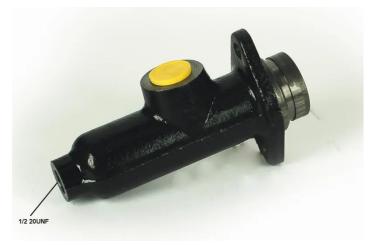

## **Technical specifications**

| EAN code<br><b>8432509638255</b>   | Axle                  | Diameter<br><b>25,4</b> mm |
|------------------------------------|-----------------------|----------------------------|
| Threading<br><b>1/2 20 UNF (1)</b> | Material<br>Cast Iron |                            |