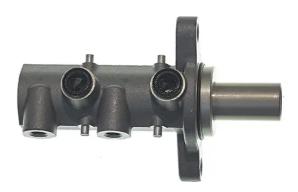

## CLUTCH MASTER CYLINDER M 61 132

The M 61 132 brake master cylinder is synonymous with reliability

For the braking system to work well, all the components of the brake master cylinder must meet the highest standards of quality and strength. All Brembo brake master cylinders are subjected to complete in-line checks which guarantee conformity to the strictest standards.

## **Technical specifications**

| EAN code<br><b>8432509653241</b> | Axle           | Diameter<br><b>26,99</b> mm |
|----------------------------------|----------------|-----------------------------|
| Threading                        | Braking system | Material                    |
| <b>12 X 1 (2)</b>                | <b>Bosch</b>   | <b>Aluminium</b>            |